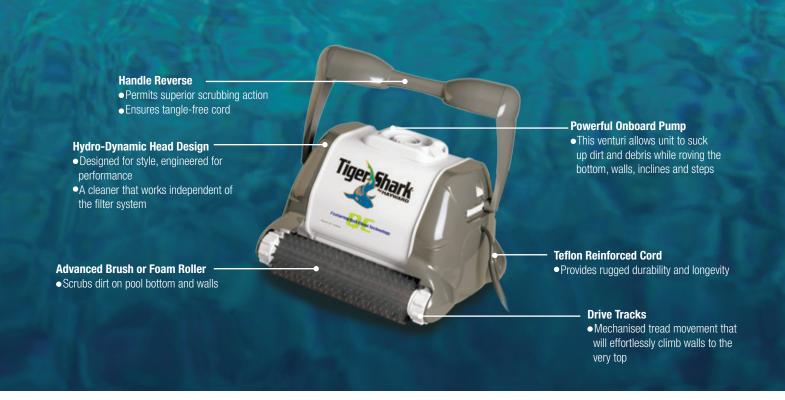

## Features of the Hayward<sup>®</sup> TigerShark<sup>™</sup> QC Robotic Pool Cleaner

- QuickClean™ cycle allows for a 90 minute pick- up cycle
- Adaptive Seek Control Logic ensures full quick coverage
- Teflon reinforced cord for rugged durability and longevity
- Handle- Reverse for superior scrubbing action and tangle-free cord

- Engineered for durability using acetal/stainless steel on parts
- Energy efficient while providing incredible vacuum strength
- Vigorous scrubbing action along tile line for complete clean
- A trusted, best selling product, worldwide for more than 40 years

The largest debris canister combined with 2X 0.65m² fine porosity filter cartridges ensure large debris and fine dirt do not escape from a thorough clean up.

AquaVac™ insulated floating cord technology with Teflon reinforcement ensures safe, durable and tangle-free operation.