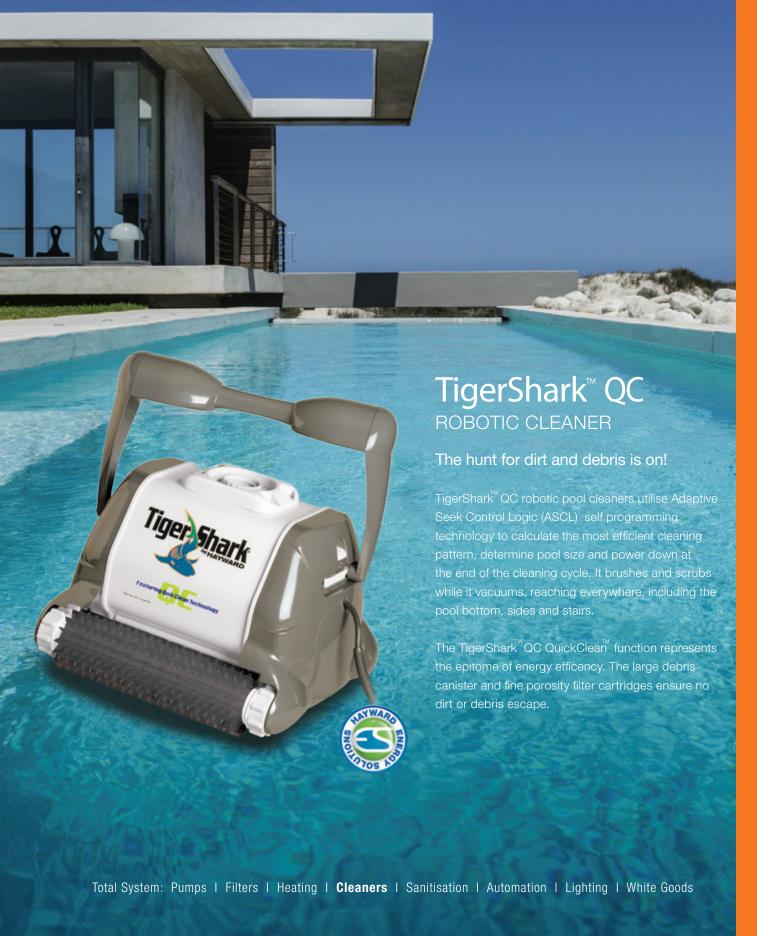

## Features of the Hayward<sup>®</sup> TigerShark<sup>™</sup> QC Robotic Pool Cleaner

- QuickClean™ cycle allows for a 90 minute pick- up cycle
- Adaptive Seek Control Logic ensures full quick coverage
- Teflon reinforced cord for rugged durability and longevity
- Handle- Reverse for superior scrubbing action and tangle-free cord

- Engineered for durability using acetal/stainless steel on parts
- Energy efficient while providing incredible vacuum strength
- Vigorous scrubbing action along tile line for complete clean
- A trusted, best selling product, worldwide for more than 40 years