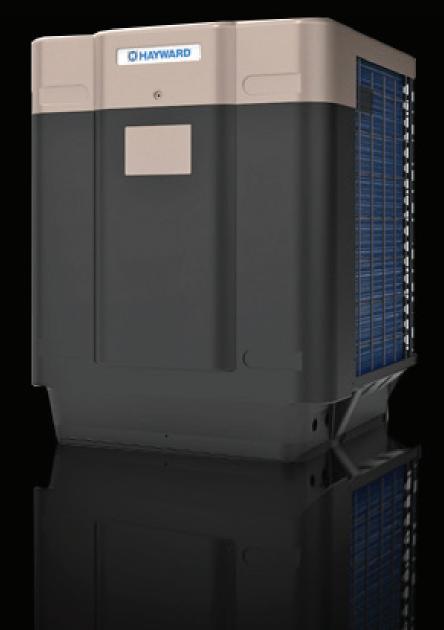

## SumHeat Fi

Full Inverter Heat Pump

The new generation of Vertical Full Inverter heat pumps.

# SumHeat Fi THE "FULL INVERTER" TECHNOLOGY by HAYWARD

CHAYWARD

- · Vertical conception, ideal for new construction and after market.
- The IN-Tech Technology Full Inverter is the combination of an Inverter CPS Mitsubishu / Panasonic compressor and a DC inverter fan.
- Specially designed for use in all seasons, in extreme conditions at temperatures as low as -15°C.
- This allows to adapt its power to climatic constraints and energy requirements of the pool.
- In regulation mode, up to 30% energy savings.
- Self-adaptive defrost system to optimise defrost cycles.
- Operates on idle for a very quiet night mode.
- Real-time information shown on a wide control screen (diagnostic tool for professionals.)
- \*Warranty: 2 years 1 year if purchased from a Totally Hayward Partner.