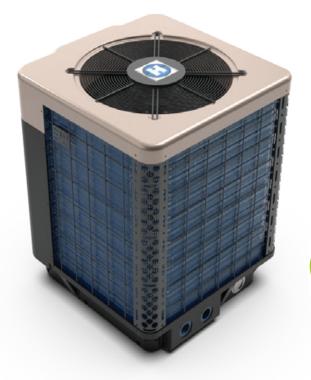

# Full Inverter Heat Pump

# SumHeat Fi THE "FULL INVERTER" TECHNOLOGY by HAYWARD

CHAYWARD

- · Vertical conception, ideal for new construction and after market.
- The IN-Tech Technology Full Inverter is the combination of an Inverter CPS Mitsubishu / Panasonic compressor and a DC inverter fan.
- Specially designed for use in all seasons, in extreme conditions at temperatures as low as -15°C.
- This allows to adapt its power to climatic constraints and energy requirements of the pool.
- In regulation mode, up to 30% energy savings.
- Self-adaptive defrost system to optimise defrost cycles.
- Operates on idle for a very quiet night mode.
- Real-time information shown on a wide control screen (diagnostic tool for professionals.)
- \*Warranty: 2 years 1 year if purchased from a Totally Hayward Partner.