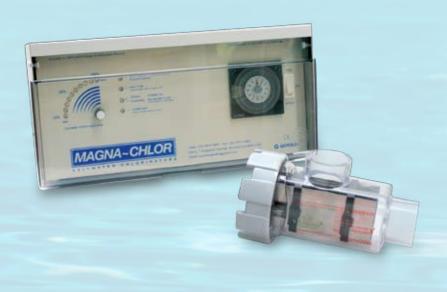

## MAGNA~CHLORINATORS

The MAGNA-CHLOR salt chlorinator is available in two models, STANDARD (Non self cleaning cell - AC Models) and REVERSE POLARITY (Self cleaning - RP Models). The reverse action de-scales the build up of calcium and reduces electrode cleaning maintenance by 95%.

## The MAGNA-CHLOR salt water chlorinators are supplied with:

- ✓ An electronic sensing switch.
- ✓ Variable chlorine output control.
- Circuit breaker overload protection.
- Automatic overload, protects power supply from over salting.
- Automatic low salt warning light flashes if salt falls below the correct level.
- The salt cell is very efficient and accessible when maintenance is required.
- Computerised automatic control & display system.
- ✓ New, clear, rectangular cell housing, with plated electrodes.