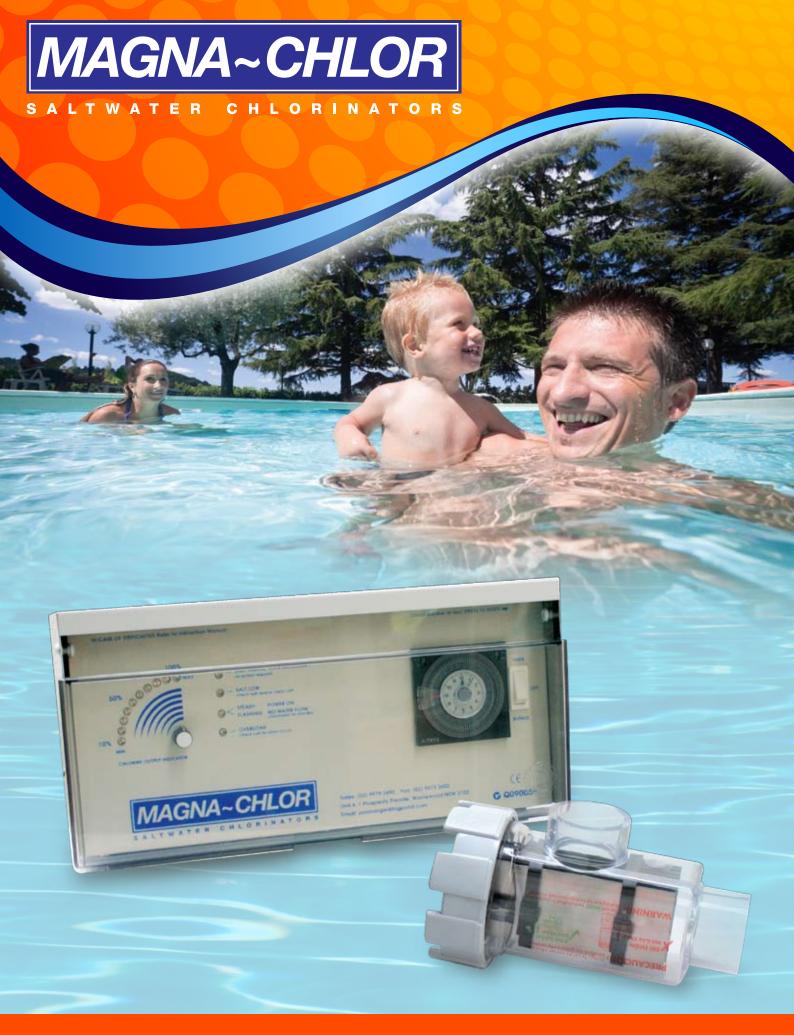

A high performance salt chlorination system that produces crystal clear pool water.

## MAGNA~CHLORINATORS

The MAGNA-CHLOR salt chlorinator is available in two models, STANDARD (Non self cleaning cell - AC Models) and REVERSE POLARITY (Self cleaning - RP Models). The reverse action de-scales the build up of calcium and reduces electrode cleaning maintenance by 95%.

The high performance salt chlorination system produces crystal clear pool water. It is safe, clean and is ideal for people with eye, ear and skin allergies when using conventional chlorine. At only 1/7th the salinity of sea water, the pool water has a soft feel which is ideal for people suffering from these problems.

## The MAGNA-CHLOR salt water chlorinators are supplied with:

- ✓ An electronic sensing switch.
- ✓ Variable chlorine output control.
- Circuit breaker overload protection.
- Automatic overload, protects power supply from over salting.
- Automatic low salt warning light flashes if salt falls below the correct level.
- The salt cell is very efficient and accessible when maintenance is required.
- Computerised automatic control & display system.
- ✓ New, clear, rectangular cell housing, with plated electrodes.