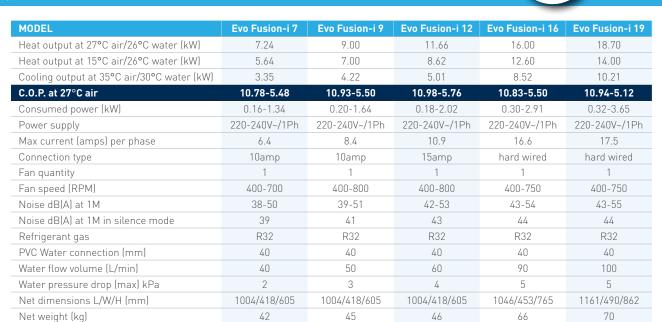

## FRIENDLY TO THE ENVIRONMENT AND YOUR POCKET!

» Extremely energy efficient, C.O.P. up to 10.98

WARRANT

- » Latest full stepless inverter technology
- » Available in 5 models, 7kW to 19kW
- » Heating and cooling capability
- » Easy to use LCD touchscreen controller
- » Built-in timers
- » Low noise fan blades
- » Robust ABS cabinet
- » Eco-friendly and safe R32 refrigerant
- » Automatic defrost system
- » Horizontal front discharge air flow
- » Simple installation
- » Sleek design
- » Small footprint, ideal for tight installations
- » Guaranteed stable performance from -7°C air
- » Ideal to work with solar PV panels

**EXCEPTIONAL PERFORMANCE & LOW OPERATING COSTS -** Evo Fusion-i series delivers pool heating with exceptional performance, low operating costs & a C.O.P. as high as 10.98 + . Combine your Evo Fusion-i pool heat pump with a pool blanket &/or your solar PV for the ultimate energy efficient pool heating!