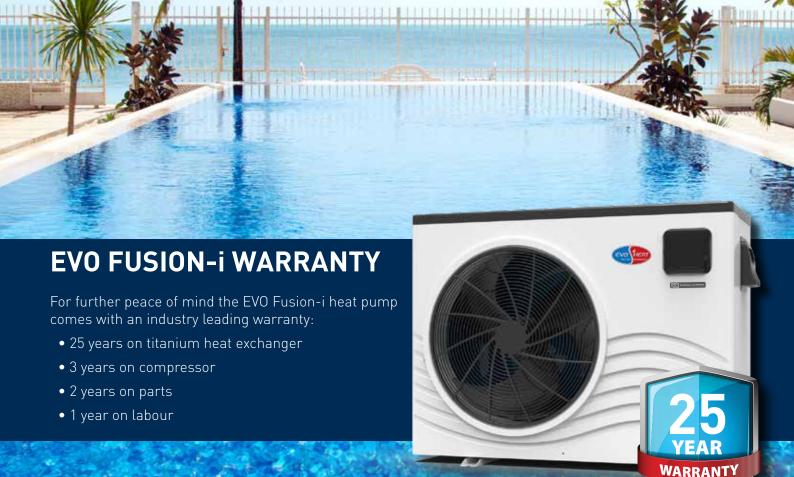

**TITANIUM HEAT EXCHANGER -** the titanium thread heat exchanger ensures maximum heat transfer with the ultimate corrosion resistance, improving the heat transfer efficiency by up to 30% compared to standard heat exchangers.