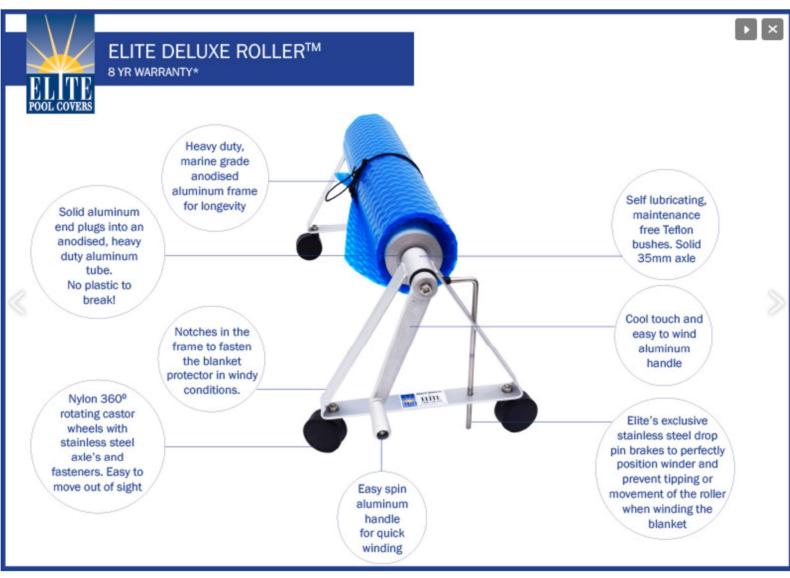

## Elite Deluxe Mobile Easy Roller<sup>TM</sup>

- Elite Deluxe Fully Mobile Easy Roller., "use and remove"
- Has nylon and stainless steel 360° rotating heavy duty castors for ease of use
- Computer cut 5mm anodised frame for longevity
- The Deluxe anodised handle make winding up blanket a breeze
- Elite's exclusive drop pin system. (stops the roller moving when in use and locates the roller in the exact spot for easy, one person operation)
- Over cover clips onto framework cut outs to hold the over cover perfectly, to protect your investment
- Comes with either a detachable or cord fitting system
- The only roller with its own pull cord system, just walk to the other end of the pool and pull the cord.
- 8 year warranty