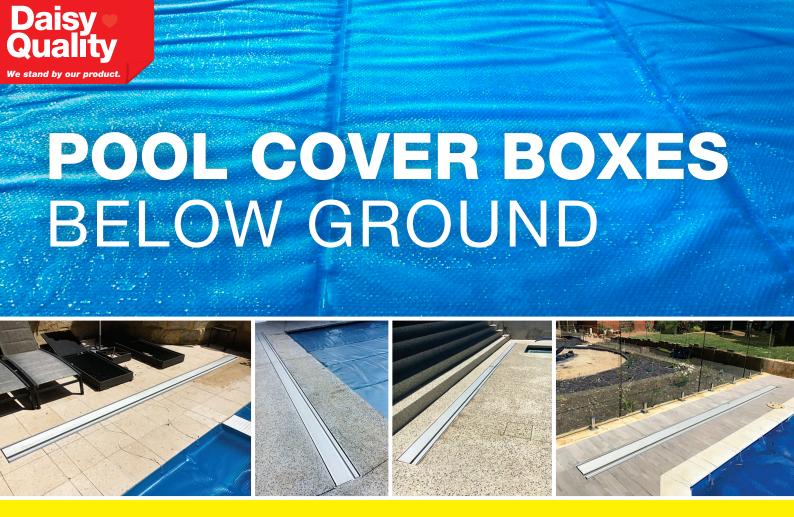

The latest product in Daisy's range, the Below Ground Pool Cover Boxes are perfect for those wanting to hide their pool cover and roller from view or only have limited space by their swimming pool.

These boxes will not only save you money by protecting your pool cover and giving it longevity, but they also enhance the look of your pool area, adding value to your home. Our boxes are full aluminium with anodized aluminium lids. Heavy duty braces are fitted to reinforce the structural integrity of the box.

- Quality boxes are fitted flush to the paving or concrete height - hidden to enhance the aesthetic look of your pool area
- Slimline lid opening
- Manual or auto rollers available
- Single person operation
- Versatile: can be installed to suit most new and existing pools
- Installation only available in selected areas
- 5 year structural warranty for your peace of mind