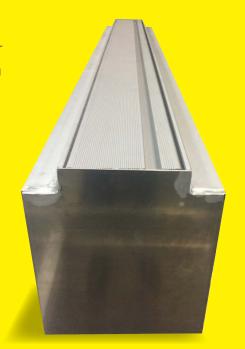

The latest product in Daisy's range, the Below Ground Pool Cover Boxes are perfect for those wanting to hide their pool cover and roller from view or only have limited space by their swimming pool.

These boxes will not only save you money by protecting your pool cover and giving it longevity, but they also enhance the look of your pool area, adding value to your home. Our boxes are full aluminium with anodized aluminium lids. Heavy duty braces are fitted to reinforce the structural integrity of the box.

- Quality boxes are fitted flush to the paving or concrete height - hidden to enhance the aesthetic look of your pool area
- Slimline lid opening
- Manual or auto rollers available
- Single person operation
- Versatile: can be installed to suit most new and existing pools
- Installation only available in selected areas
- 5 year structural warranty for your peace of mind