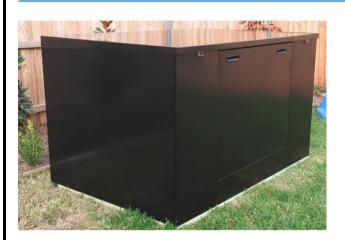

## WHAT IS THE ACOUSTIC BOX?

The Acoustic Box is a **soundproof box**, specifically for enclosing swimming pool equipment.

Our boxes have a unique state-of-the art design which requires **less than 5 minutes to assemble** and without any special tools

The boxes come in **4 sizes** and **6 different colours**. Custom sizes & colours are also available on request

## **COLOURS**

The Acoustic Box comes in 6 different standard colours:

Classic Black Deep Sea Green (dark) Saddle Brown (dark) Forest Eucalyptus Eggshell Beige Dolomite Grey