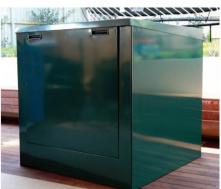

The boxes come in **4 sizes** and **6 different colours**. Custom sizes & colours are also available on request

## **COLOURS**

The Acoustic Box comes in 6 different standard colours:

Classic Black Deep Sea Green (dark) Saddle Brown (dark) Forest Eucalyptus Eggshell Beige Dolomite Grey