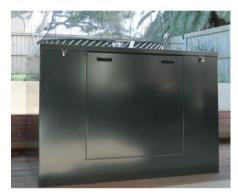

The boxes come in **4 sizes** and **6 different colours**. Custom sizes & colours are also available on request

## **COLOURS**

The Acoustic Box comes in 6 different standard colours:

Classic Black Deep Sea Green (dark) Saddle Brown (dark) Forest Eucalyptus Eggshell Beige Dolomite Grey