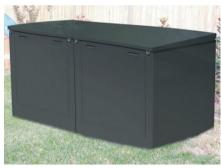

The boxes come in **4 sizes** and **6 different colours**. Custom sizes & colours are also available on request

## **COLOURS**

The Acoustic Box comes in 6 different standard colours:

Classic Black Deep Sea Green (dark) Saddle Brown (dark) Forest Eucalyptus Eggshell Beige Dolomite Grey