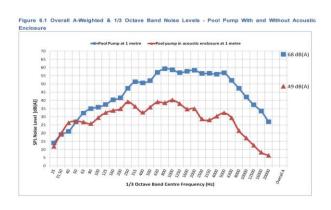

### SOUNDPROOF COMPLIANCE

The Acoustic Box is lined with high quality thick sound proofing foam. This generally translates into a reduction of 70-80% in noise levels!

The reduction is certified by an Acoustic Engineer report which is readily available