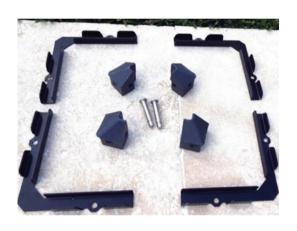

# **EASY TO ASSEMBLE**

Assembly takes on average 5 minutes - **NO NUTS & BOLTS**, **NO** screws or special tools required... **NOT EVEN ONE!** 

There are only 3 different parts which simply click together in just a few minutes

The boxes can be assembled by one person with no building experience with illustrated installation instructions with every order