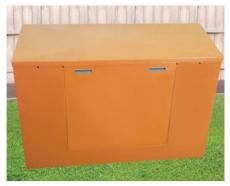

The boxes come in **4 sizes** and **6 different colours**. Custom sizes & colours are also available on request

## **COLOURS**

The Acoustic Box comes in 6 different standard colours:

Classic Black Deep Sea Green (dark) Saddle Brown (dark) Forest Eucalyptus Eggshell Beige Dolomite Grey