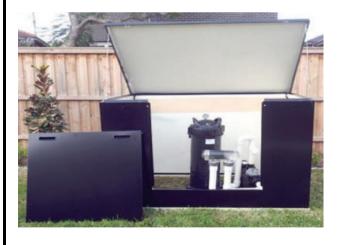

## WHAT IS THE ACOUSTIC BOX?

The Acoustic Box is a **soundproof box**, specifically for enclosing swimming pool equipment.

Our boxes have a unique state-of-the art design which requires **less than 5 minutes to assemble** and without any special tools

### **SUPERIOR DESIGN**

**Industrially engineered** to provide enhanced sturdiness yet lighter than other models on the market

Design provides more internal space and easy access

Made from thick (0.9 mm) galvanised steel

Ventilation gaps allow for air circulation without any water leaks or compromising noise abatement

Finished with quality thick powder coating